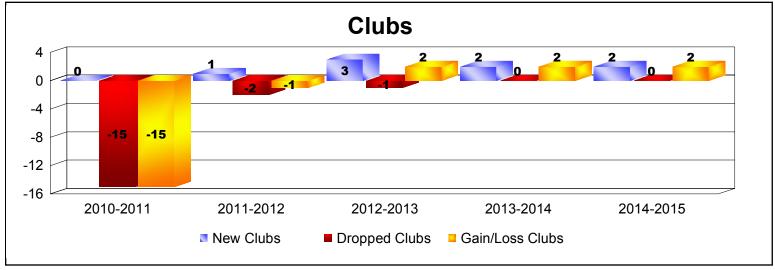

| Year      | New<br>Clubs | Dropped<br>Clubs | Gain/<br>Loss<br>Clubs | New<br>Members | Charter<br>Members | Reinstate<br>Members | Transfer<br>Members | Total<br>Member<br>Added | Total<br>Members<br>Dropped | Gain/<br>Loss<br>Members |
|-----------|--------------|------------------|------------------------|----------------|--------------------|----------------------|---------------------|--------------------------|-----------------------------|--------------------------|
| 2010-2011 | 0            | -15              | -15                    | 111            | 0                  | 18                   | 0                   | 129                      | -350                        | -221                     |
| 2011-2012 | 1            | -2               | -1                     | 63             | 21                 | 101                  | 1                   | 186                      | -174                        | 12                       |
| 2012-2013 | 3            | -1               | 2                      | 101            | 71                 | 12                   | 0                   | 184                      | -94                         | 90                       |
| 2013-2014 | 2            | 0                | 2                      | 144            | 59                 | 20                   | 1                   | 224                      | -117                        | 107                      |
| 2014-2015 | 2            | 0                | 2                      | 147            | 68                 | 5                    | 0                   | 220                      | -117                        | 103                      |
| Average   | 2            | -4               | -2                     | 113            | 44                 | 31                   | 0                   | 189                      | -170                        | 18                       |