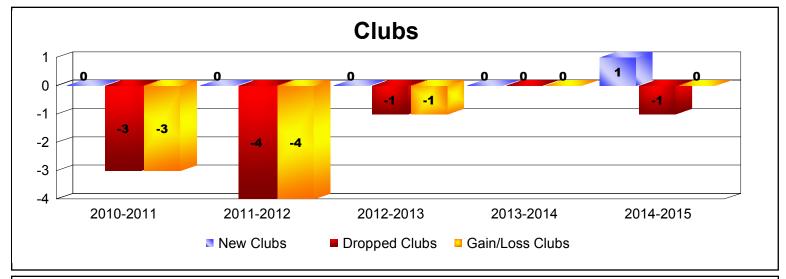

| Year      | New<br>Clubs | Dropped<br>Clubs | Gain/<br>Loss<br>Clubs | New<br>Members | Charter<br>Members | Reinstate<br>Members | Transfer<br>Members | Total<br>Member<br>Added | Total<br>Members<br>Dropped | Gain/<br>Loss<br>Members |
|-----------|--------------|------------------|------------------------|----------------|--------------------|----------------------|---------------------|--------------------------|-----------------------------|--------------------------|
| 2010-2011 | 0            | -3               | -3                     | 157            | 0                  | 43                   | 3                   | 203                      | -223                        | -20                      |
| 2011-2012 | 0            | -4               | -4                     | 83             | 0                  | 17                   | 2                   | 102                      | -171                        | -69                      |
| 2012-2013 | 0            | -1               | -1                     | 67             | 0                  | 29                   | 1                   | 97                       | -136                        | -39                      |
| 2013-2014 | 0            | 0                | 0                      | 71             | 13                 | 25                   | 6                   | 115                      | -118                        | -3                       |
| 2014-2015 | 1            | -1               | 0                      | 25             | 21                 | 3                    | 0                   | 49                       | -94                         | -45                      |
| Average   | 0            | -2               | -2                     | 81             | 7                  | 23                   | 2                   | 113                      | -148                        | -35                      |