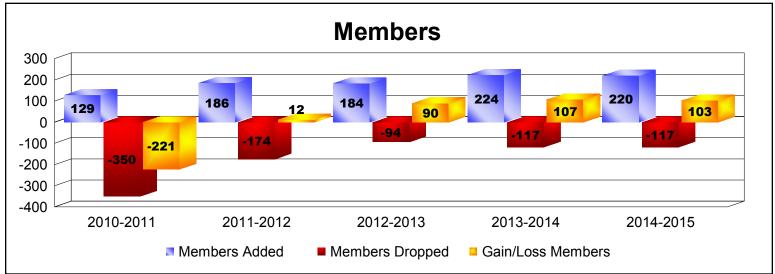

| Year      | New<br>Clubs | Dropped<br>Clubs | Gain/<br>Loss<br>Clubs | New<br>Members | Charter<br>Members | Reinstate<br>Members | Transfer<br>Members | Total<br>Member<br>Added | Total<br>Members<br>Dropped | Gain/<br>Loss<br>Members |
|-----------|--------------|------------------|------------------------|----------------|--------------------|----------------------|---------------------|--------------------------|-----------------------------|--------------------------|
| 2010-2011 | 0            | -15              | -15                    | 111            | 0                  | 18                   | 0                   | 129                      | -350                        | -221                     |
| 2011-2012 | 1            | -2               | -1                     | 63             | 21                 | 101                  | 1                   | 186                      | -174                        | 12                       |
| 2012-2013 | 3            | -1               | 2                      | 101            | 71                 | 12                   | 0                   | 184                      | -94                         | 90                       |
| 2013-2014 | 2            | 0                | 2                      | 144            | 59                 | 20                   | 1                   | 224                      | -117                        | 107                      |
| 2014-2015 | 2            | 0                | 2                      | 147            | 68                 | 5                    | 0                   | 220                      | -117                        | 103                      |
| Average   | 2            | -4               | -2                     | 113            | 44                 | 31                   | 0                   | 189                      | -170                        | 18                       |