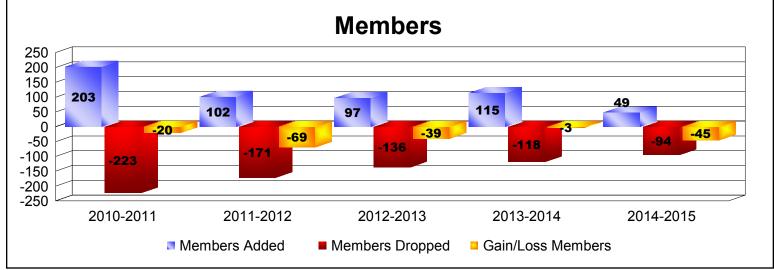

| Year      | New<br>Clubs | Dropped<br>Clubs | Gain/<br>Loss<br>Clubs | New<br>Members | Charter<br>Members | Reinstate<br>Members | Transfer<br>Members | Total<br>Member<br>Added | Total<br>Members<br>Dropped | Gain/<br>Loss<br>Members |
|-----------|--------------|------------------|------------------------|----------------|--------------------|----------------------|---------------------|--------------------------|-----------------------------|--------------------------|
| 2010-2011 | 0            | -3               | -3                     | 157            | 0                  | 43                   | 3                   | 203                      | -223                        | -20                      |
| 2011-2012 | 0            | -4               | -4                     | 83             | 0                  | 17                   | 2                   | 102                      | -171                        | -69                      |
| 2012-2013 | 0            | -1               | -1                     | 67             | 0                  | 29                   | 1                   | 97                       | -136                        | -39                      |
| 2013-2014 | 0            | 0                | 0                      | 71             | 13                 | 25                   | 6                   | 115                      | -118                        | -3                       |
| 2014-2015 | 1            | -1               | 0                      | 25             | 21                 | 3                    | 0                   | 49                       | -94                         | -45                      |
| Average   | 0            | -2               | -2                     | 81             | 7                  | 23                   | 2                   | 113                      | -148                        | -35                      |